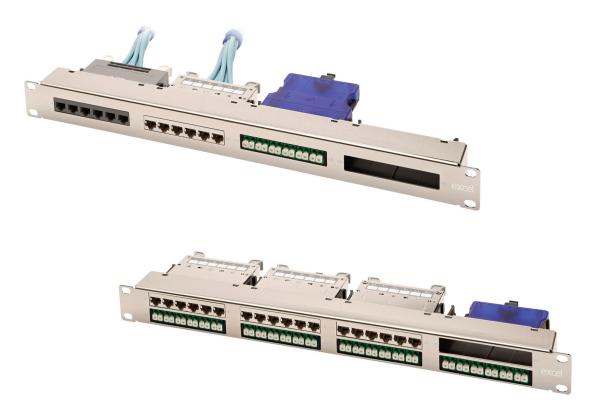

# **Product images**

## **Product Overview**

The Excel ExpressNet Panel accepts either and/or both copper and fibre modules. The ability to have fibre and copper presented in one panel offers flexibility in the installation, reduces required rack space and provides future proofing in system design.

Useful in the extremes of installations from data centres where the ExpressNet panel may aid separation of the routes of cabling, to a remote wall box that has a small number of fibre and copper links, the ExpressNet panel will suit any environment. The construction of the panel has a chrome colour finish and may be used for either screened or unscreened copper cabling and LC or MTP fibre connectivity. A 4 or 8 module ExpressNet panel is available, both using 1U of rack space.