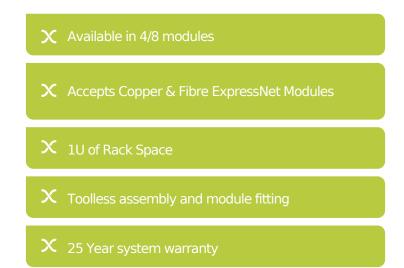

Useful in the extremes of installations from data centres where the ExpressNet panel may aid separation of the routes of cabling, to a remote wall box that has a small number of fibre and copper links, the ExpressNet panel will suit any environment. The construction of the panel has a chrome colour finish and may be used for either screened or unscreened copper cabling and LC or MTP fibre connectivity. A 4 or 8 module ExpressNet panel is available, both using 1U of rack space.

### **Product Specifications**

| Feature                                  | Values           |
|------------------------------------------|------------------|
| Suitable for number of outlets / modules | 48               |
| Category                                 | Module dependent |
| Number of rack units (RU)                | 1                |
| Colour                                   | Silver           |
| Mounting method                          | 19 inch mounting |
| Height                                   | 44.4 mm          |
| Width                                    | 482 mm           |
| Depth                                    | 73 mm            |

#### **Part Number Table**

| Part Number | Description                                                     |
|-------------|-----------------------------------------------------------------|
| 100-230     | Excel ExpressNet Unloaded Modular Panel - 4-Module, 1U - Silver |
| 100-231     | Excel ExpressNet Unloaded Modular Panel - 8-Module, 1U - Silver |