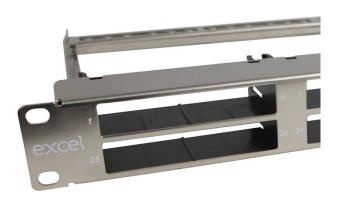

## **Product Overview**

The Excel ExpressNet Panel accepts either and/or both copper and fibre modules. The ability to have fibre and copper presented in one panel offers flexibility in the installation, reduces required rack space and provides future proofing in system design.

Useful in the extremes of installations from data centres where the ExpressNet panel may aid separation of the routes of cabling, to a remote wall box that has a small number of fibre and copper links, the ExpressNet panel will suit any environment. The construction of the panel has a chrome colour finish and may be used for either screened or unscreened copper cabling and LC or MTP fibre connectivity. A 4 or 8 module ExpressNet panel is available, both using 1U of rack space.